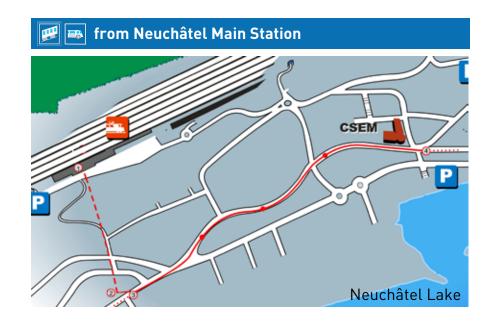

- Exit at the station, and follow direction to funiculaire [Université]
- Upon arrival at'the funiculaire last station follow direction TN (Marin)
- Walk up the stairs and take bus N° 1 direction [Marin]
- Exit at the bus station [Bas du Mail] in front of CSEM building