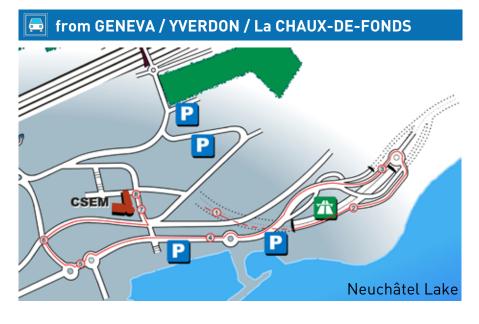

## CSEM Headquarters

Rue Jaquet-Droz 1 CH-2002 Neuchâtel

Tel. +41 32 720 5111 Fax +41 32 720 5700

GPS 46.9975°N 6.9475°E

- 1. Arriving from [Marin], follow highway and enter the tunnel (direction)
  - Neuchâtel / Yverdon / La Chaux de Fond
- 2. Exit highway at Neuchâtel Maladière
- 3. At the first roundabout, continue straight on Neuchâtel Centre
- 5. After the next traffic light (50m), turn right
- 6. Go straight on 100m then turn left in front of the bullding and here you are
- 7. Find visitors parking on the left handside