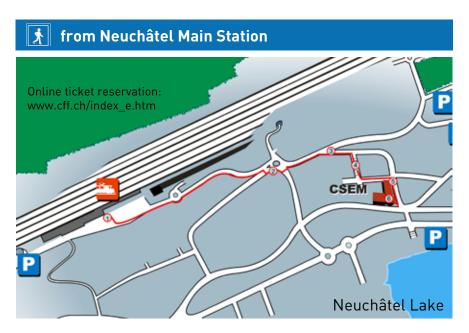

## City information: www.ne.ch/tourism/en/index.htm

- Exit the station and follow direction [rue du Crêt-Taconnet] [Parvis Est]
- At the crossroads, go straight on [rue de Bellevaux]
- 3. Follow [rue Jaquet-Droz]
- 4. Go down the stairs and turn left in front of the school
- Follow [rue Jaquet-Droz]
- 6. You are at CSEM