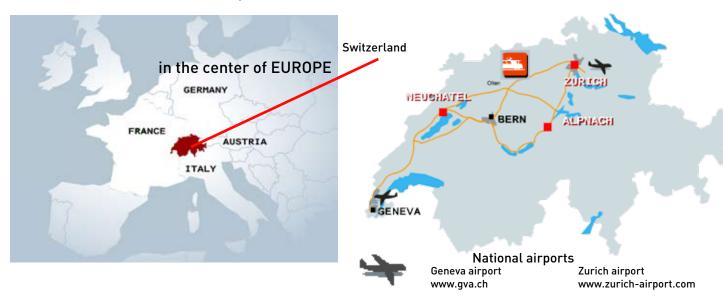

de Fond
- 2. Exit highway at Neuchâtel Maladière
- 3. At the first roundabout, continue straight on Neuchâtel Centre
- 5. After the next traffic light (50m), turn right
- 6. Go straight on 100m then turn left in front of the bullding and here you are
- 7. Find visitors parking on the left handside



- Arriving in Neuchâtel , enter the tunnel direction
   Bienne- Biel
- 2. Exit highway at Neuchâtel Maladière
- 3. At the roundabout, follow direction

  Neuchâtel Centre
- 4. At the second roundabout, continue straight on Neuchâtel Centre
- 5. At the fourth roundabout, take the first exit right
- 6. After the next traffic light (50m), turn right
- 7. Go straight on 100m then turn left in front of the building and here you are
- 8. Find visitors parking on the left handside of CSEM building





## City information: www.ne.ch/tourism/en/index.htm

- Exit the station and follow direction [rue du Crêt-Taconnet] [Parvis Est]
- At the crossroads, go straight on [rue de Bellevaux]
- 3. Follow [rue Jaquet-Droz]
- 4. Go down the stairs and turn left in front of the school
- Follow [rue Jaquet-Droz]
- 6. You are at CSEM



- Exit at the station, and follow direction to funiculaire [Université]
- Upon arrival at'the funiculaire last station follow direction TN (Marin)
- Walk up the stairs and take bus N° 1 direction [Marin]
- Exit at the bus station [Bas du Mail] in front of CSEM building