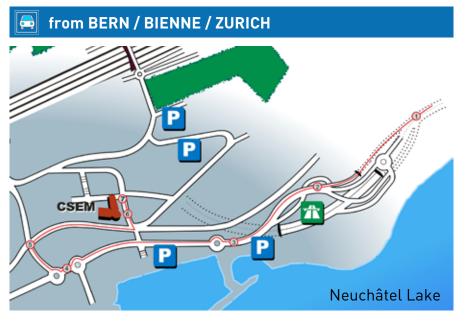

- Arriving in Neuchâtel , enter the tunnel direction
   Bienne- Biel
- 2. Exit highway at Neuchâtel Maladière
- 3. At the roundabout, follow direction

  Neuchâtel Centre
- 4. At the second roundabout, continue straight on Neuchâtel Centre
- 5. At the fourth roundabout, take the first exit right
- 6. After the next traffic light (50m), turn right
- 7. Go straight on 100m then turn left in front of the building and here you are
- 8. Find visitors parking on the left handside of CSEM building